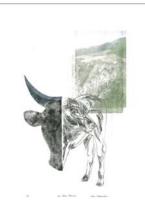

Anna Richardson Cow, Horn, Flowers Dry point etching, pigment transfer, steel plate etching, collage and monoprint 601 x 463 mm

Anna Richardson Cows, Bridge, Fence Dry point etching, pigment transfer, steel plate etching, collage and monoprint 636 x 463 mm